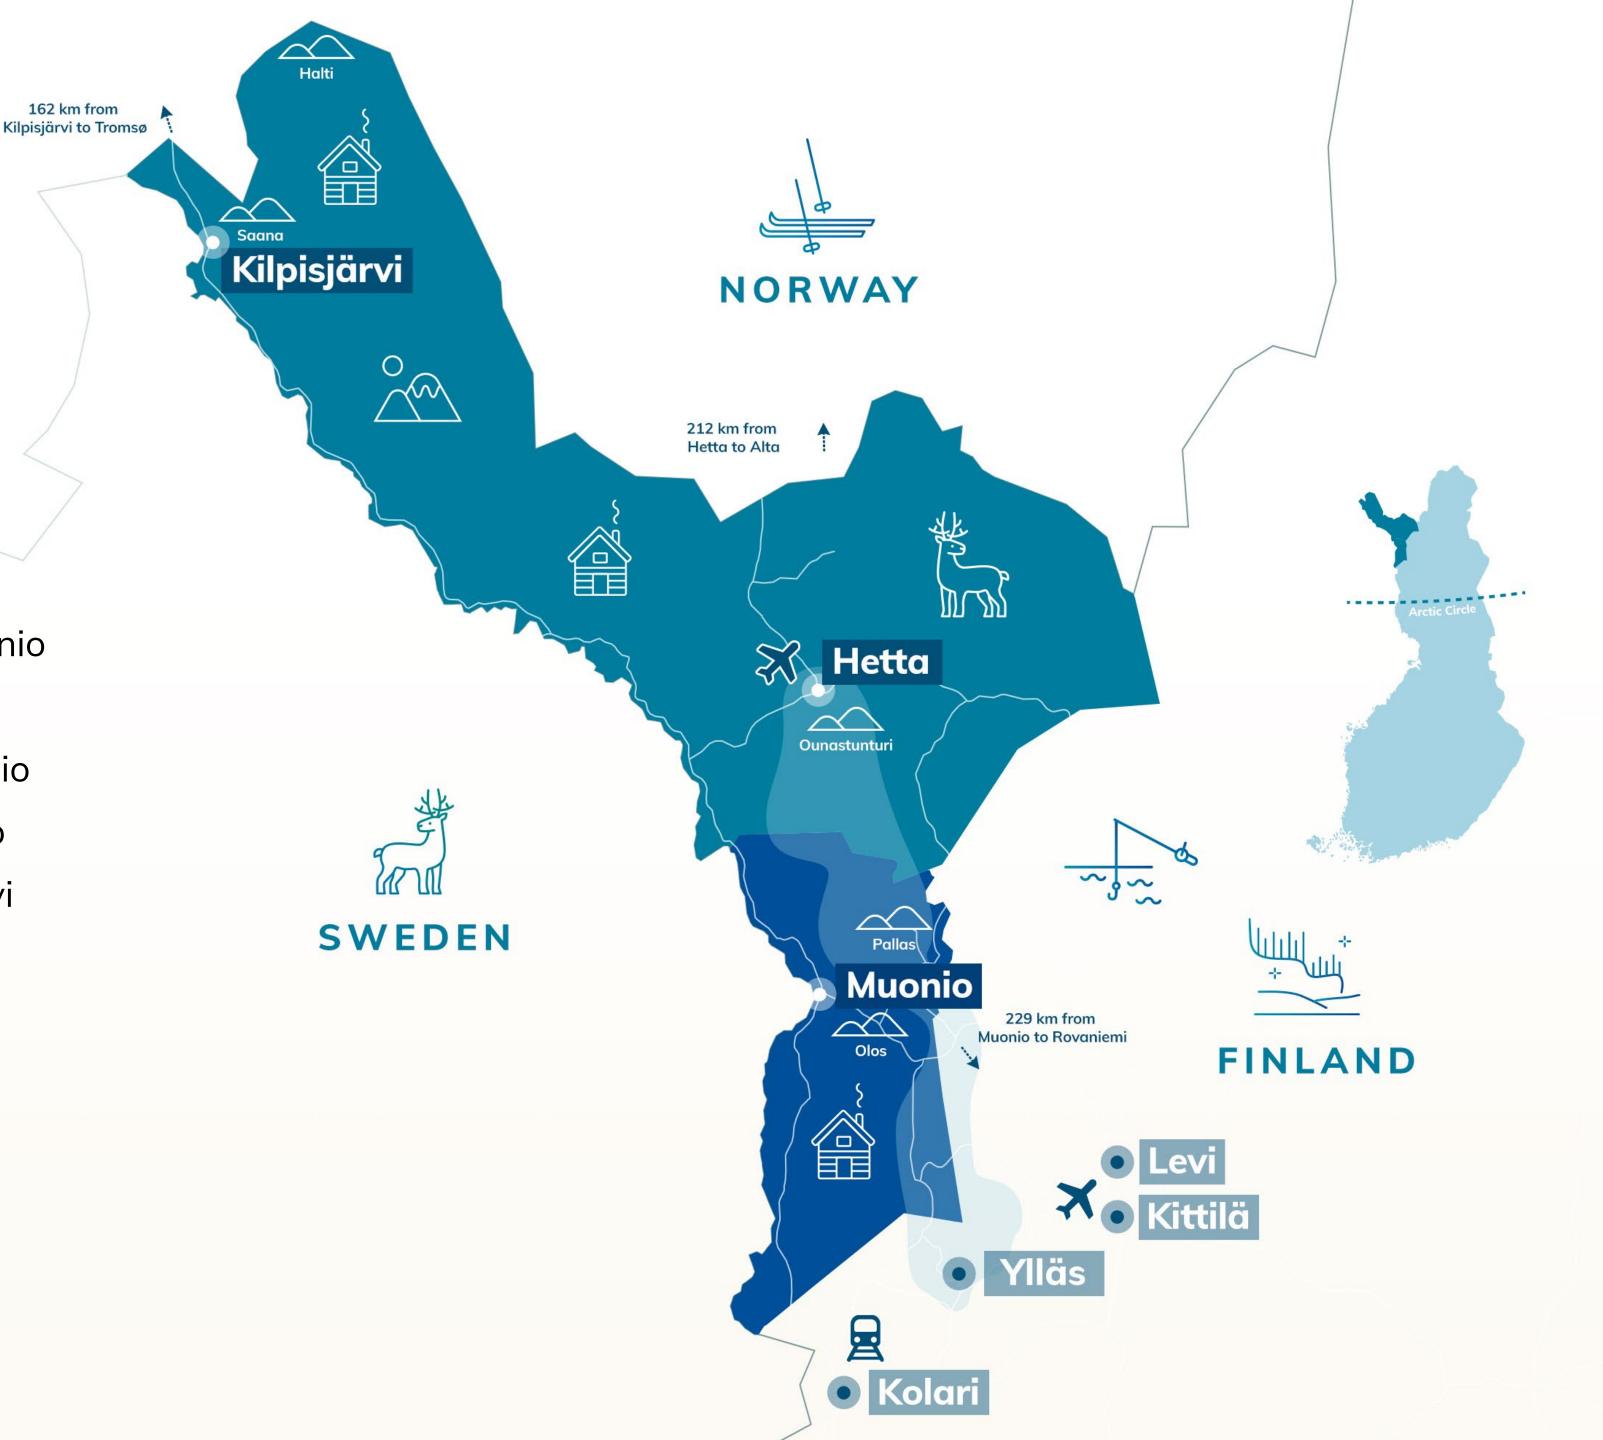

#### **Location and Arrival**

1 hour by car from Kittlä airport to Muonio

162 km from

- 1.5 hours by air from Helsinki to Kittilä
- 3 hours by car from Rovaniemi to Muonio
- 1000 km by car from Helsinki to Muonio
- **162 km** by car from Tromsø to Kilpisjärvi

## Kilpisjärvi

- ► Home for the highest summits of Finland
- Surrounded by Käsivarsi Wilderness
- Endless adventures for outdoor enthusiasts around the year from backcountry skiing to summertime trekking
- Top ski touring destination in Finland
- Saana Fell, Malla Nature Reserve, Three-Country Cairn
- Day trips to Norway
- > 375 beds

## Hetta

- Local life experiences
- Sámi culture discoveries
- Starting point of Hetta-Pallas hiking trail
- Cross-country skiers' favorite destination
- > ~330 beds

## Pallas

- Air quality measuring station -Home for the purest air in the world
- Pallas-Ylläs National Park
- Cross-country, downhill and backcountry skiing hub
- Midnight Sun hiking destination
- Year-round nature activities from hiking to skiing, biking and canoeing
- > 200 beds

## Olos

- Long ski season from First Snow Race (FIS) to Lapponia Ski Race
- Cross-country and downhill ski resort
- Car testing site for future eco-friendly solutions
- Training center for cross-country ski athletes
- ➤ 1550 beds (amount includes Muonio's other accommodation capacity)