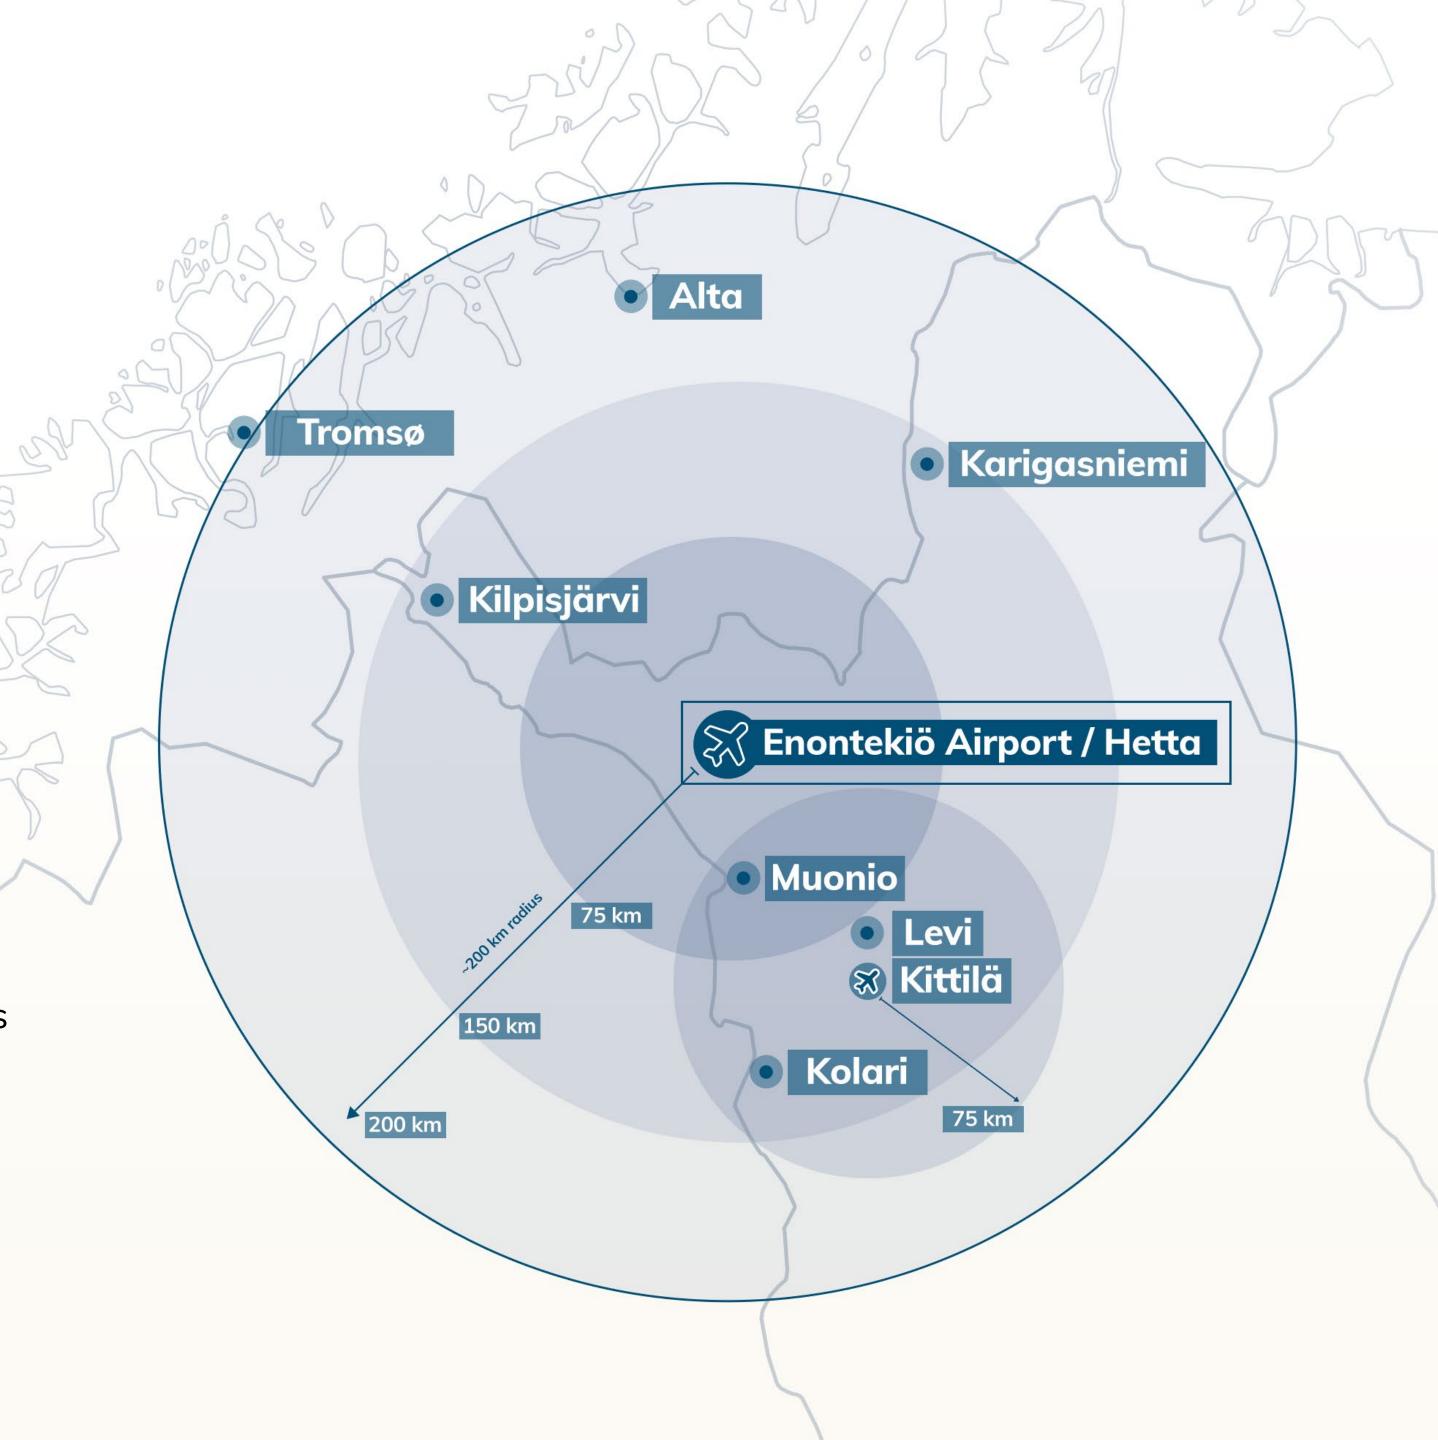

# Enontekiö Arctic Airport

#### **Location and Arrival**

1 hour by car from Kittlä airport to Muonio

162 km from

- 1.5 hours by air from Helsinki to Kittilä
- 3 hours by car from Rovaniemi to Muonio
- 1000 km by car from Helsinki to Muonio
- **162 km** by car from Tromsø to Kilpisjärvi